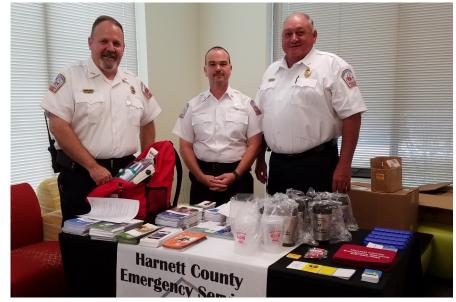

## Harnett County Emergency Management Earns Sixth Consecutive StormReady Designation

Management has achieved a recognition grams. StormReady communities and that will pay major dividends in the other jurisdictions are better prepared to Harnett County has been recognized as weather through advanced planning. a StormReady County by the NOAA's education and awareness. While no National Weather Service.

agement earned the county's first communities save lives. StormReady County designation in 2001. Emergency Services has since respond to weather events by providing renewed that designation five times with the most recent renewal going into effect July 31, 2016. The designation is good through July 31, 2019.

Director Jimmy Riddle called the desig- ing: nation a prestigious honor.

"This is an award that our Emergen- • cy Management division secured for Harnett County," Riddle said. "It shows . our readiness capability in Harnett County."