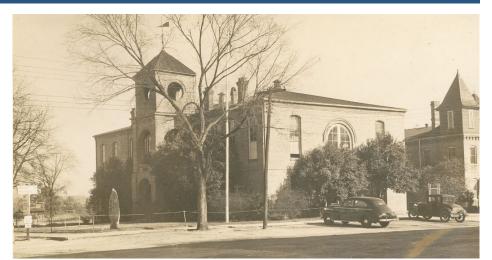

# A Harnett County Icon

In many counties, the courthouse is things. seen as a symbol of pride. When it opened in 2002, Harnett County's new courthouse was long overdue.

The old courthouse, located at the intersection of South Main and East Front streets in Lillington, was woefully in need of replacement. Portions of the building did not have hot water, files had to be stored in bathrooms because there wasn't enough space in the building, and the basement was prone to flooding.

the 1950s, but it did little to improve on the new facility, located across the

In addition to cosmetic and structural issues, the old courthouse also presented safety concerns. Inmates were led to trial through the courthouse halls and judges had to walk through the same halls as the families of inmates they may have just sentenced.

At top, the original Harnett County Courthouse. Above, the Harnett County Courthouse after it was remodeled in the 1950s. The old courthouse, which was located a block over and across from the County Administration Building, has since been torn down.